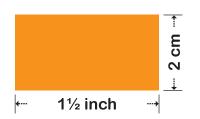

## **IMPRTANT**

Before printing this page turn off 'Fit to page' in your print options dialog box and ensure that scale is 100%. The dimensions of the orange rectangle on your print out must be 1½ inch x 2 cm.